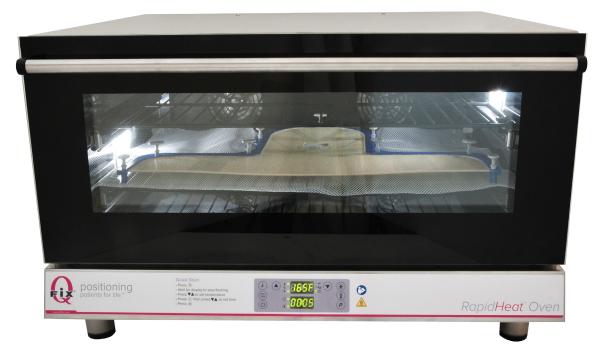

# NEW RapidHeat™ Oven

## RapidHeat<sup>™</sup> Hot Air Oven for Aquaplast RT<sup>™</sup> and Fibreplast<sup>™</sup>

The RapidHeat<sup>™</sup> Oven is designed to quickly reach working temperatures and provide an easy to use method to heat Aquaplast RT<sup>™</sup> and Fibreplast<sup>™</sup> thermoplastic masks. Its unique design allows the hot oven air to envelop the thermoplastic mask so it softens quickly and evenly. This reduces the overall mask making time. RapidHeat<sup>™</sup> features digital temperature control and can be used in a programmable or manual timer mode, increasing work flow efficiencies. The racks are coated to reduce sticking. RapidHeat<sup>™</sup> automatically shuts off after 2 hours of inactivity.

#### **Additional Features:**

- Minimizes cross contamination
- Non-stick racks for easy cleaning
- Easy to read 7.5 cm digital display

Outer dimensions: 81.28w x 76.2d x 45.72h cm Inner dimensions: 68.58w x 53.34d x25.4h cm