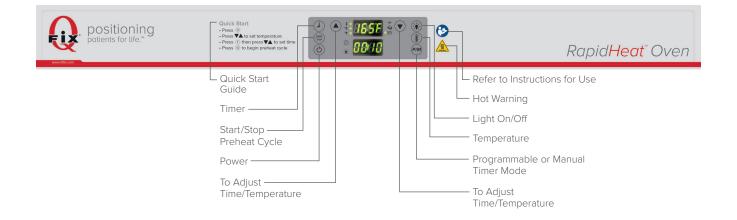

## **Digital Display**

RapidHeat<sup>™</sup> has a large 7.5 cm high digital display that features a Quick Start Guide to help easily navigate operating the oven. The digital temperature control can be used in a programmable or manual timer mode, increasing work flow efficiencies. The arrow indicators adjust time/temperature and the Start/Stop function allows you to easily preheat the oven while prepping your patient.

Quick Start

Press

176F

0338

No more need for external timers, the digital display includes a timer that counts down from the designated time and alerts you when ready. The time can be set accordingly for different masks and Aquaplast RT<sup>™</sup> Custom Bolus<sup>™</sup>.