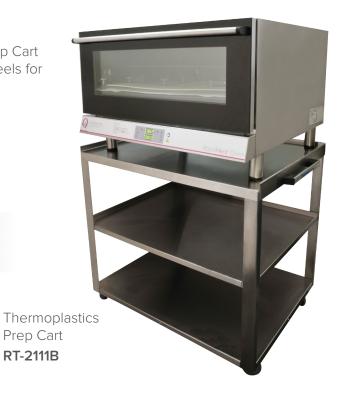

## **Thermoplastics Prep Cart**

The easy to clean stainless steel Thermoplastic Prep Cart features two shelves for additional storage and wheels for easy transport. It is ideal for organizing, storing and transporting the RapidHeat<sup>™</sup> Oven, Aquaplast RT<sup>™</sup>, Fibreplast<sup>™</sup> and accessories.