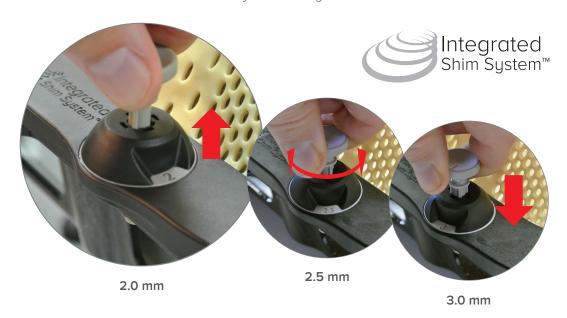

#### **Integrated Shim System**™

Innovative Integrated Shim System™ provides a 4 mm range of height adjustment utilizing discrete 0.5 mm increments to optimize immobilization. Independent height adjustments can be made for a completely customizable solution.

To adjust shim height, simply:

- Pull up to unlock the pin
- Rotate the pin to the desired height adjustment
- Depress the pin to lock
- Eliminates the need for mask removal to adjust shim height