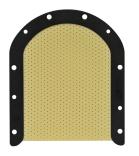

## **Encompass™ SRS Fibreplast™ System**

The Encompass™ SRS Fibreplast™ System is the most rigid thermoplastic material available, providing anterior and posterior cranial support.

Fibreplast™ Variable Perf™ Open View Mask

Posterior Thermoplastic

- → Fibreplast™ is 50% more rigid than standard thermoplastics
- Variable Perf™ pattern maximizes rigidity and reduces bolus effects

Standard Thermoplastic

# Encompass™ SRS Fibreplast™ System RT-B889KYCF2

Fibreplast™ Variable
Perf™ Open View Mask

Posterior Thermoplastic

IntegraBite™