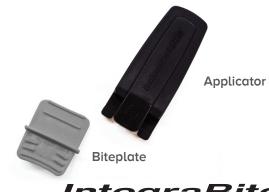

#### IntegraBite™

Optional IntegraBite™ easily molds into the Fibreplast™ mask; which conforms to the teeth or maxilla further decreasing head and neck rotation, flexion and extension.

- Provides rigid, non-invasive immobilization
- Ensures repeatable positioning and maximum access to the patient from various angles
- Simple, streamlined design makes application and insertion easy

# Encompass™ SRS Fibreplast™ System RT-B889KYCF2

Fibreplast™ Variable
Perf™ Open View Mask

Posterior Thermoplastic

IntegraBite™