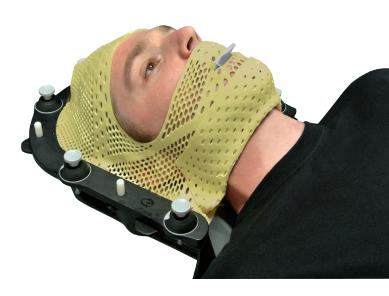

## **Encompass™ SRS Fibreplast™ System**

The Encompass™ SRS Fibreplast™ System is the most rigid thermoplastic material available, providing anterior and posterior cranial support.

Fibreplast™ Variable Perf™ Open View Mask

#### IntegraBite™

Optional IntegraBite™ easily molds into the Fibreplast™ mask; which conforms to the teeth or maxilla further decreasing head and neck rotation, flexion and extension.

- Provides rigid, non-invasive immobilization
- Ensures repeatable positioning and maximum access to the patient from various angles
- Simple, streamlined design makes application and insertion easy