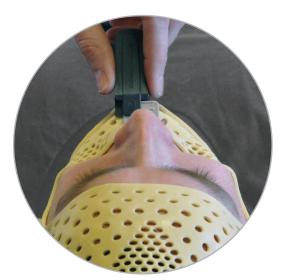

#### IntegraBite™

Optional IntegraBite™ easily molds into the Fibreplast™ mask; which conforms to the teeth or maxilla further decreasing head and neck rotation, flexion and extension.

- Provides rigid, non-invasive immobilization
- Ensures repeatable positioning and maximum access to the patient from various angles
- Simple, streamlined design makes application and insertion easy