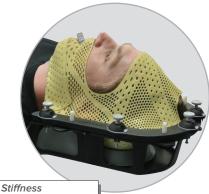

SRS Immobilization System

A Revolution in **SRS** immobilization

The Encompass™ SRS Immobilization System is a highly advanced, non-invasive immobilization solution designed for stereotactic radiosurgery treatments. The clinical objective is to achieve submillimeter immobilization to precisely treat multiple lesions with a single isocenter. Encompass™ utilizes a posterior thermoplastic and anterior open view mask compatible with optical tracking systems. The Encompass™ SRS Fibreplast™ Variable Perf™ System features IntegraBite™, which reduces motion, allowing for maximum dose to the tumor while minimizing radiation delivered to the surrounding healthy tissue. The innovative Integrated Shim System™ provides a 4 mm range of height adjustment utilizing discrete 0.5 mm increments to optimize immobilization. The Encompass™ SRS Immobilization System is designed to optimize workflow efficiencies, increase patient throughput and improve patient outcomes.

## **Encompass™ SRS Fibreplast™ System**

The Encompass™ SRS Fibreplast™ System is the most rigid thermoplastic material available, providing anterior and posterior cranial support.

Fibreplast™ Variable Perf™ Open View Mask