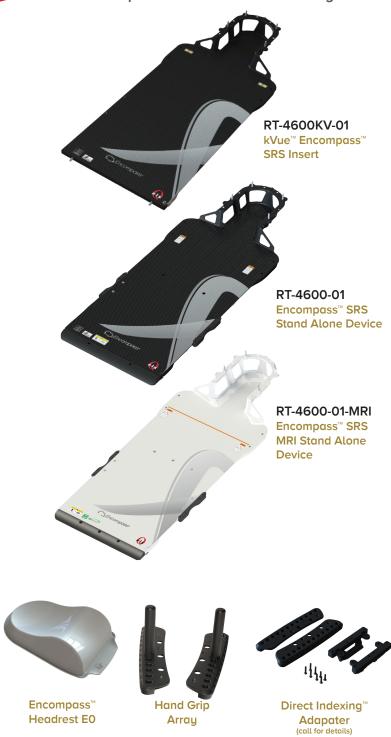

#### **Encompass™ SRS Immobilization System**

| RT-4600KV-01     | kVue™ Encompass™ SRS Insert (includes Encompass Headrest E0 and Hand Grip Array)       |
|------------------|----------------------------------------------------------------------------------------|
| RT-4600-01       | Encompass™ SRS Stand Alone Device (includes Encompass Headrest E0 and Hand Grip Array) |
| RT-B889KYCF2     | Encompass™ SRS Fibreplast™ System                                                      |
| RT-4600-01-MRI   | Encompass™ SRS MRI Immobilization Device                                               |
| Call for Details | Direct Indexing™ Adapter                                                               |