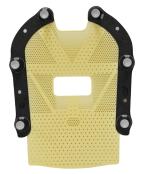

## **Encompass™ SRS Fibreplast™ System**

The Encompass™ SRS Fibreplast™ System is the most rigid thermoplastic material available, providing anterior and posterior cranial support.

Fibreplast™ Variable Perf™ Open View Mask

Posterior Thermoplastic

- → Fibreplast™ is 50% more rigid than standard thermoplastics
- Variable Perf™ pattern maximizes rigidity and reduces bolus effects

Standard Thermoplastic

# Encompass™ SRS Fibreplast™ System RT-B889KYCF2

Fibreplast™ Variable
Perf™ Open View Mask

Posterior Thermoplastic

IntegraBite™