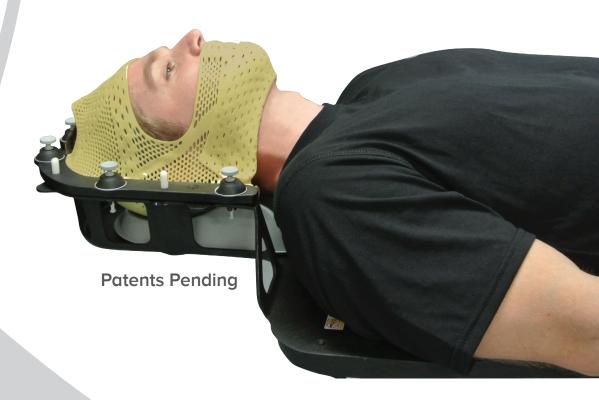

SRS Immobilization System

A Revolution in **SRS** immobilization

The Encompass™ SRS Immobilization System is a highly advanced, non-invasive immobilization solution designed for stereotactic radiosurgery treatments. The clinical objective is to achieve submillimeter immobilization to precisely treat multiple lesions with a single isocenter. Encompass™ utilizes a posterior thermoplastic and anterior open view mask compatible with optical tracking systems. The Encompass™ SRS Fibreplast™ Variable Perf™ System features IntegraBite™, which reduces motion, allowing for maximum dose to the tumor while minimizing radiation delivered to the surrounding healthy tissue. The innovative Integrated Shim System™ provides a 4 mm range of height adjustment utilizing discrete 0.5 mm increments to optimize immobilization. The Encompass™ SRS Immobilization System is designed to optimize workflow efficiencies, increase patient throughput and improve patient outcomes.

#### **Clinical Advantages**

- Combined SRS Fibreplast System and Encompass Device allows for high-precision, sub-millimeter accuracy and immobilization for stereotactic radiosurgery.
- Provides positioning and immobilization for treatment of multiple lesions with a single isocenter.
- Optimizes workflow efficiencies and increases patient throughput.
- Optional IntegraBite™ System easily molds into the Fibreplast™ mask, which conforms to the teeth or maxilla, further decreasing head and neck rotation, flexion and extension.
- Open View Thermoplastic System reduces patient anxiety and allows for intra-fraction positioning verification utilizing optical tracking systems.