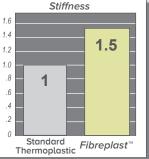

Posterior Thermoplastic

- → Fibreplast™ is 50% more rigid than standard thermoplastics
- Variable Perf™ pattern maximizes rigidity and reduces bolus effects

Standard Thermoplastic